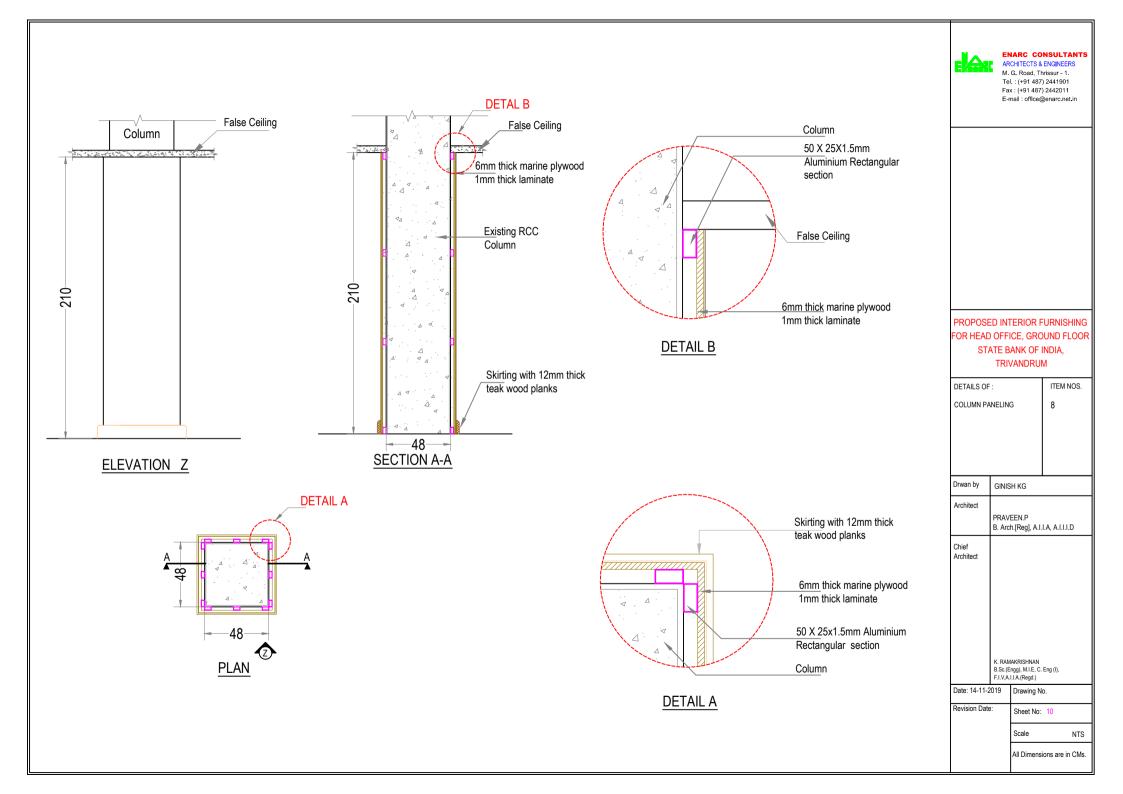

ot to scale        |
| Tel. : +91 (487) 2441901                                |                                                                                    | SOLID PARTITIONS                |           |                                                |                                                                                              |                  |                            |
| Fax : +91 (487) 2442011<br>E-mail : office@enarc.net.in | GROUND FLOOR<br>CEILING LAYOUT                                                     | FIRE RATED CEMENT<br>PARTITION  |           | PRAVEEN.P<br>B. Arch.[Reg], A.I.I.A, A.I.I.I.D | Ar. K. RAMAKRISHNAN<br>B.Sc.(Engg), M.I.E, C. Eng (I),<br>F.I.V , F.I.I.A. (Regd), A.I.I.I.D |                  | All Dimensions are in CMs. |