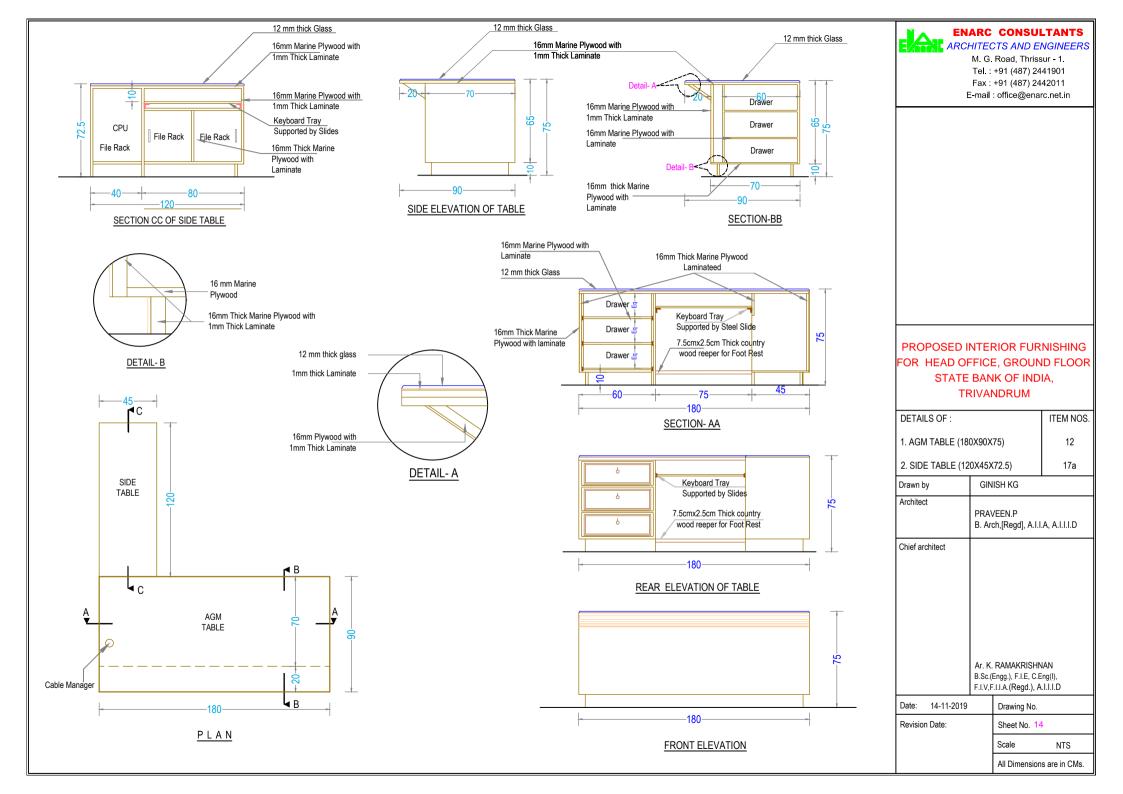

ale        |
| Tel. : +91 (487) 2441901                                |                                                                                    | SOLID PARTITIONS                |           |                                                |                                                                                              |                  |                            |
| Fax : +91 (487) 2442011<br>E-mail : office@enarc.net.in | GROUND FLOOR<br>CEILING LAYOUT                                                     | FIRE RATED CEMENT<br>PARTITION  |           | PRAVEEN.P<br>B. Arch.[Reg], A.I.I.A, A.I.I.I.D | Ar. K. RAMAKRISHNAN<br>B.Sc.(Engg), M.I.E, C. Eng (I),<br>F.I.V , F.I.I.A. (Regd), A.I.I.I.D |                  | All Dimensions are in CMs. |