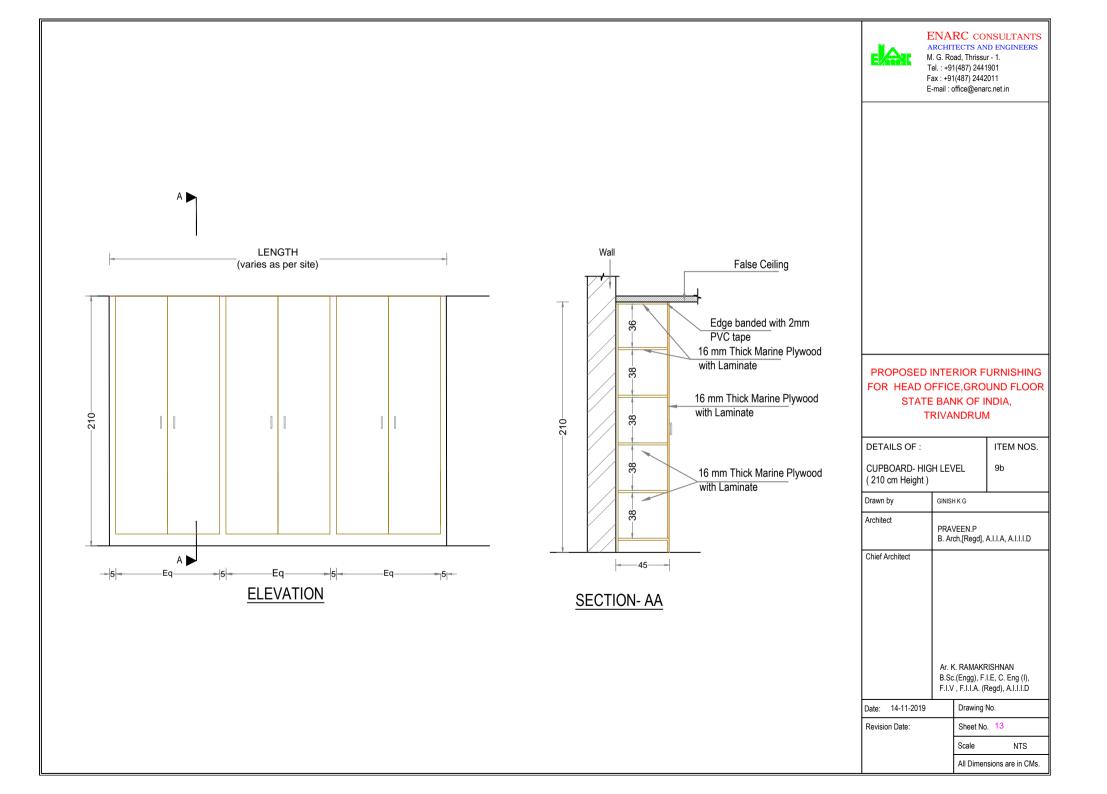

scale        |
| Tel. : +91 (487) 2441901                                |                                                                                    | SOLID PARTITIONS                |           |                                                |                                                                                              |                  |                            |
| Fax : +91 (487) 2442011<br>E-mail : office@enarc.net.in | GROUND FLOOR<br>CEILING LAYOUT                                                     | FIRE RATED CEMENT<br>PARTITION  |           | PRAVEEN.P<br>B. Arch.[Reg], A.I.I.A, A.I.I.I.D | Ar. K. RAMAKRISHNAN<br>B.Sc.(Engg), M.I.E, C. Eng (I),<br>F.I.V , F.I.I.A. (Regd), A.I.I.I.D |                  | All Dimensions are in CMs. |