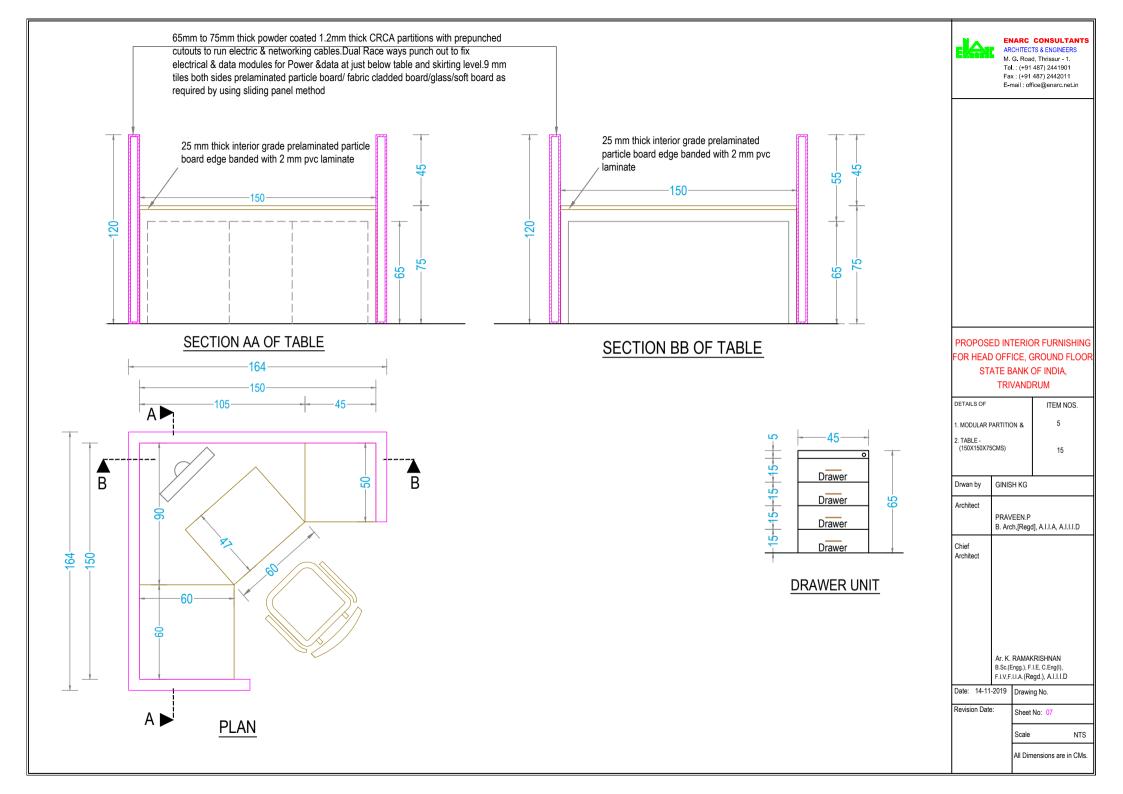

|                                                         | PROPOSED INTERIOR FURNISHING FOR HEAD OFFICE<br>STATE BANK OF INDIA,<br>TRIVANDRUM | LEGEND                          | Drawn by  | GINISH K G                                     |                                                                                              | Date: 14-11-2019 | Sheet No : 03              |
|---------------------------------------------------------|------------------------------------------------------------------------------------|---------------------------------|-----------|------------------------------------------------|----------------------------------------------------------------------------------------------|------------------|----------------------------|
| ARCHITECTS AND ENGINEERS                                |                                                                                    | FULLY GLAZED PARTITIONS         |           |                                                | -                                                                                            | Rivision Date    | Drawing No:                |
| M. G. Road, Thrissur - 1.                               |                                                                                    | MODULAR PARTITIONS (120 cm ht.) | Architect |                                                |                                                                                              |                  | Scale: Not to scale        |
| Tel. : +91 (487) 2441901                                |                                                                                    | SOLID PARTITIONS                |           |                                                |                                                                                              |                  |                            |
| Fax : +91 (487) 2442011<br>E-mail : office@enarc.net.in | GROUND FLOOR<br>CEILING LAYOUT                                                     | FIRE RATED CEMENT<br>PARTITION  |           | PRAVEEN.P<br>B. Arch.[Reg], A.I.I.A, A.I.I.I.D | Ar. K. RAMAKRISHNAN<br>B.Sc.(Engg), M.I.E, C. Eng (I),<br>F.I.V , F.I.I.A. (Regd), A.I.I.I.D |                  | All Dimensions are in CMs. |