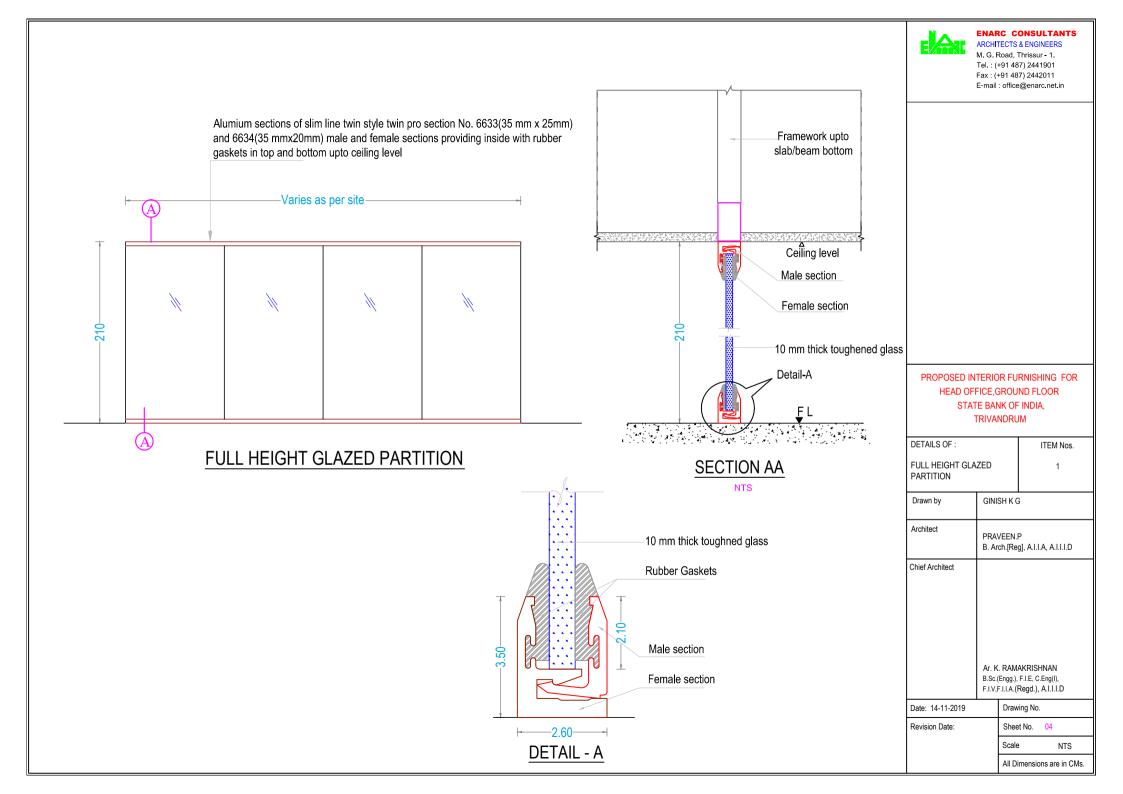

|                                                         | PROPOSED INTERIOR FURNISHING FOR HEAD OFFICE<br>STATE BANK OF INDIA,<br>TRIVANDRUM | LEGEND                          | Drawn by  | GINISH K G                                     |                                                                                              | Date: 14-11-2019 | Sheet No : 03              |
|---------------------------------------------------------|------------------------------------------------------------------------------------|---------------------------------|-----------|------------------------------------------------|----------------------------------------------------------------------------------------------|------------------|----------------------------|
| ARCHITECTS AND ENGINEERS                                |                                                                                    | FULLY GLAZED PARTITIONS         |           |                                                | -                                                                                            | Rivision Date    | Drawing No:                |
| M. G. Road, Thrissur - 1.                               |                                                                                    | MODULAR PARTITIONS (120 cm ht.) | Architect |                                                |                                                                                              |                  | Scale: Not to scale        |
| Tel. : +91 (487) 2441901                                |                                                                                    | SOLID PARTITIONS                |           |                                                |                                                                                              |                  |                            |
| Fax : +91 (487) 2442011<br>E-mail : office@enarc.net.in | GROUND FLOOR<br>CEILING LAYOUT                                                     | FIRE RATED CEMENT<br>PARTITION  |           | PRAVEEN.P<br>B. Arch.[Reg], A.I.I.A, A.I.I.I.D | Ar. K. RAMAKRISHNAN<br>B.Sc.(Engg), M.I.E, C. Eng (I),<br>F.I.V , F.I.I.A. (Regd), A.I.I.I.D |                  | All Dimensions are in CMs. |