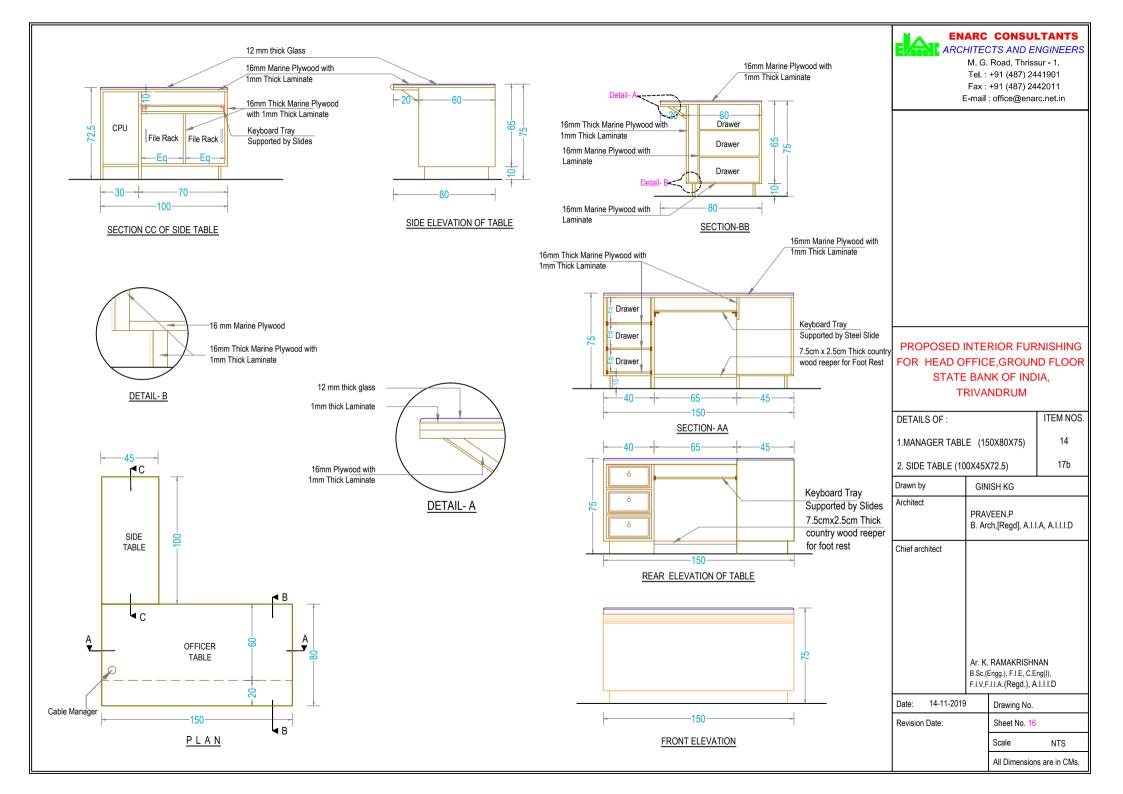

|
| Tel. : +91 (487) 2441901                                |                                                                                    | SOLID PARTITIONS                |           |                                                |                                                                                              |                  |                            |
| Fax : +91 (487) 2442011<br>E-mail : office@enarc.net.in | GROUND FLOOR<br>CEILING LAYOUT                                                     | FIRE RATED CEMENT<br>PARTITION  |           | PRAVEEN.P<br>B. Arch.[Reg], A.I.I.A, A.I.I.I.D | Ar. K. RAMAKRISHNAN<br>B.Sc.(Engg), M.I.E, C. Eng (I),<br>F.I.V , F.I.I.A. (Regd), A.I.I.I.D |                  | All Dimensions are in CMs. |