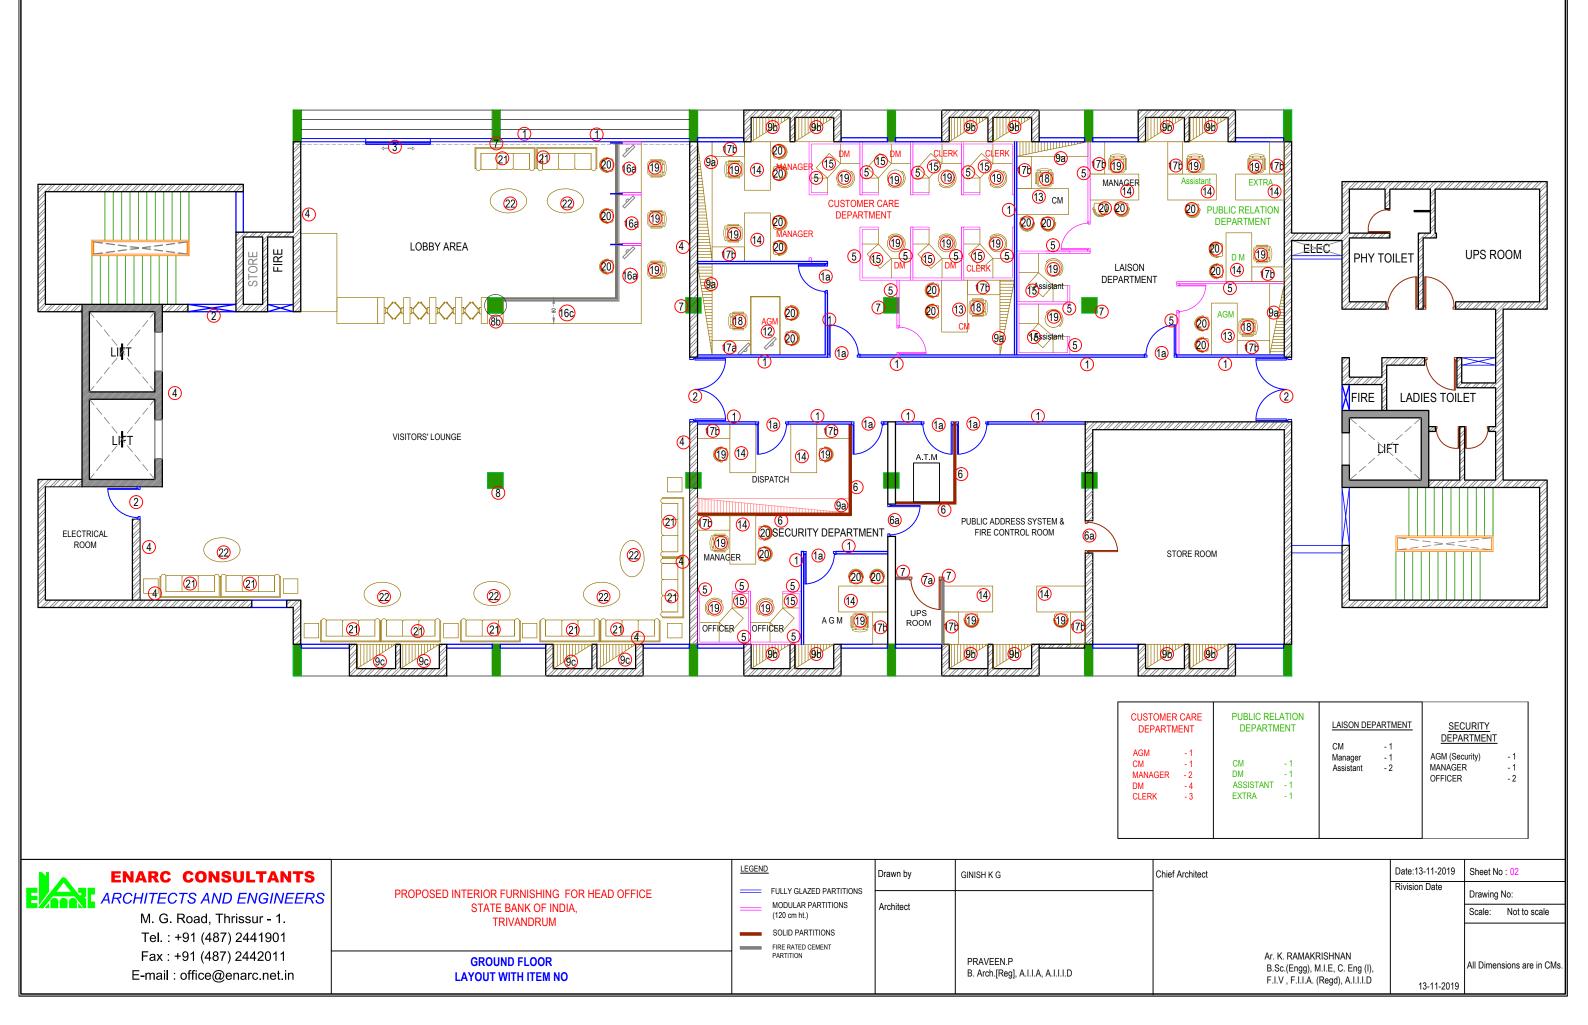

|                                                         | PROPOSED INTERIOR FURNISHING FOR HEAD OFFICE<br>STATE BANK OF INDIA,<br>TRIVANDRUM | LEGEND                          | Drawn by  | GINISH K G                                     |                                                                                              | Date: 14-11-2019 | Sheet No : 03              |
|---------------------------------------------------------|------------------------------------------------------------------------------------|---------------------------------|-----------|------------------------------------------------|----------------------------------------------------------------------------------------------|------------------|----------------------------|
| ARCHITECTS AND ENGINEERS                                |                                                                                    | FULLY GLAZED PARTITIONS         |           |                                                | -                                                                                            | Rivision Date    | Drawing No:                |
| M. G. Road, Thrissur - 1.                               |                                                                                    | MODULAR PARTITIONS (120 cm ht.) | Architect |                                                |                                                                                              |                  | Scale: Not to scale        |
| Tel. : +91 (487) 2441901                                |                                                                                    | SOLID PARTITIONS                |           |                                                |                                                                                              |                  |                            |
| Fax : +91 (487) 2442011<br>E-mail : office@enarc.net.in | GROUND FLOOR<br>CEILING LAYOUT                                                     | FIRE RATED CEMENT<br>PARTITION  |           | PRAVEEN.P<br>B. Arch.[Reg], A.I.I.A, A.I.I.I.D | Ar. K. RAMAKRISHNAN<br>B.Sc.(Engg), M.I.E, C. Eng (I),<br>F.I.V , F.I.I.A. (Regd), A.I.I.I.D |                  | All Dimensions are in CMs. |