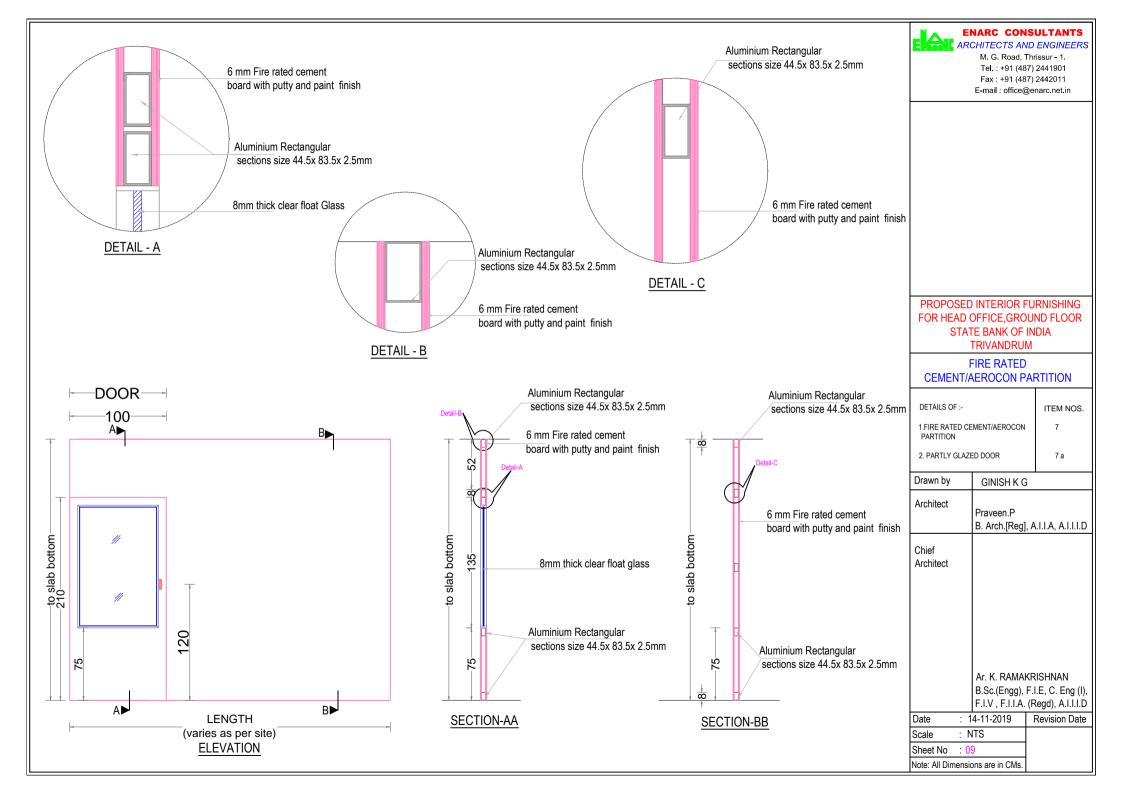

Not to scale        |
| Tel. : +91 (487) 2441901                                |                                                                                    | SOLID PARTITIONS                |           |                                                |                                                                                              |                  |                            |
| Fax : +91 (487) 2442011<br>E-mail : office@enarc.net.in | GROUND FLOOR<br>CEILING LAYOUT                                                     | FIRE RATED CEMENT<br>PARTITION  |           | PRAVEEN.P<br>B. Arch.[Reg], A.I.I.A, A.I.I.I.D | Ar. K. RAMAKRISHNAN<br>B.Sc.(Engg), M.I.E, C. Eng (I),<br>F.I.V , F.I.I.A. (Regd), A.I.I.I.D |                  | All Dimensions are in CMs. |