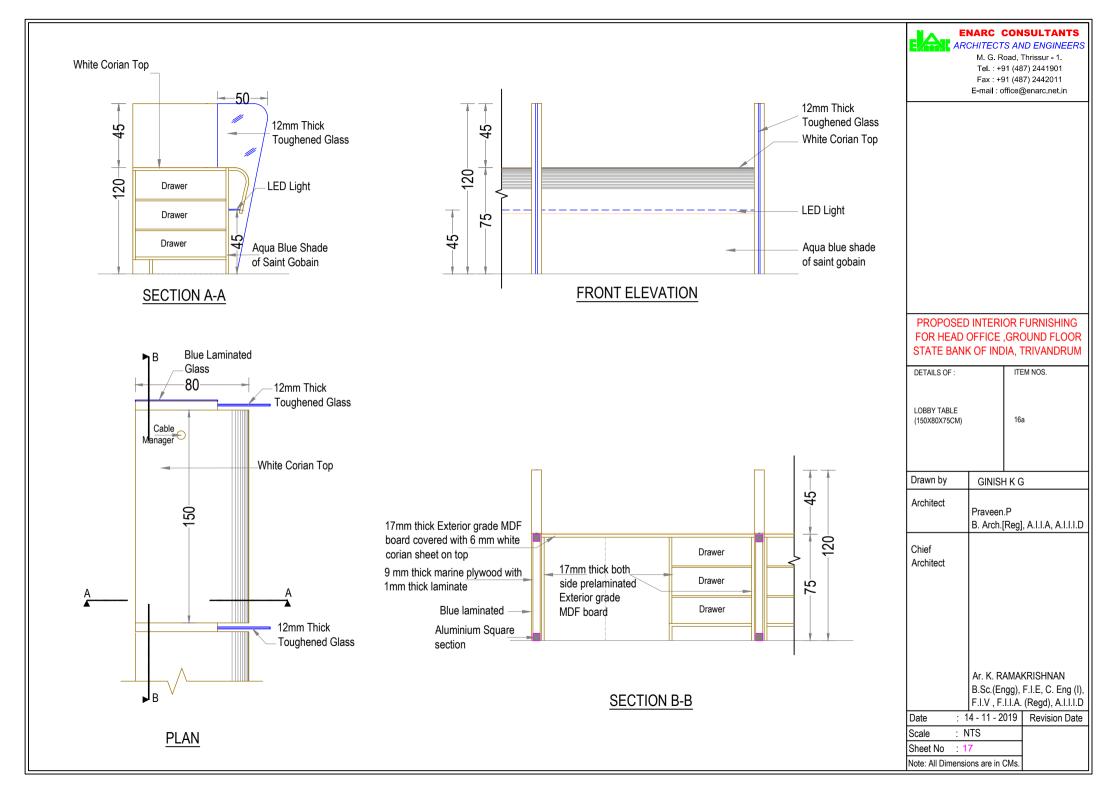

|
| Tel. : +91 (487) 2441901                                |                                                                                    | SOLID PARTITIONS                |           |                                                |                                                                                              |                  |                            |
| Fax : +91 (487) 2442011<br>E-mail : office@enarc.net.in | GROUND FLOOR<br>CEILING LAYOUT                                                     | FIRE RATED CEMENT<br>PARTITION  |           | PRAVEEN.P<br>B. Arch.[Reg], A.I.I.A, A.I.I.I.D | Ar. K. RAMAKRISHNAN<br>B.Sc.(Engg), M.I.E, C. Eng (I),<br>F.I.V , F.I.I.A. (Regd), A.I.I.I.D |                  | All Dimensions are in CMs. |