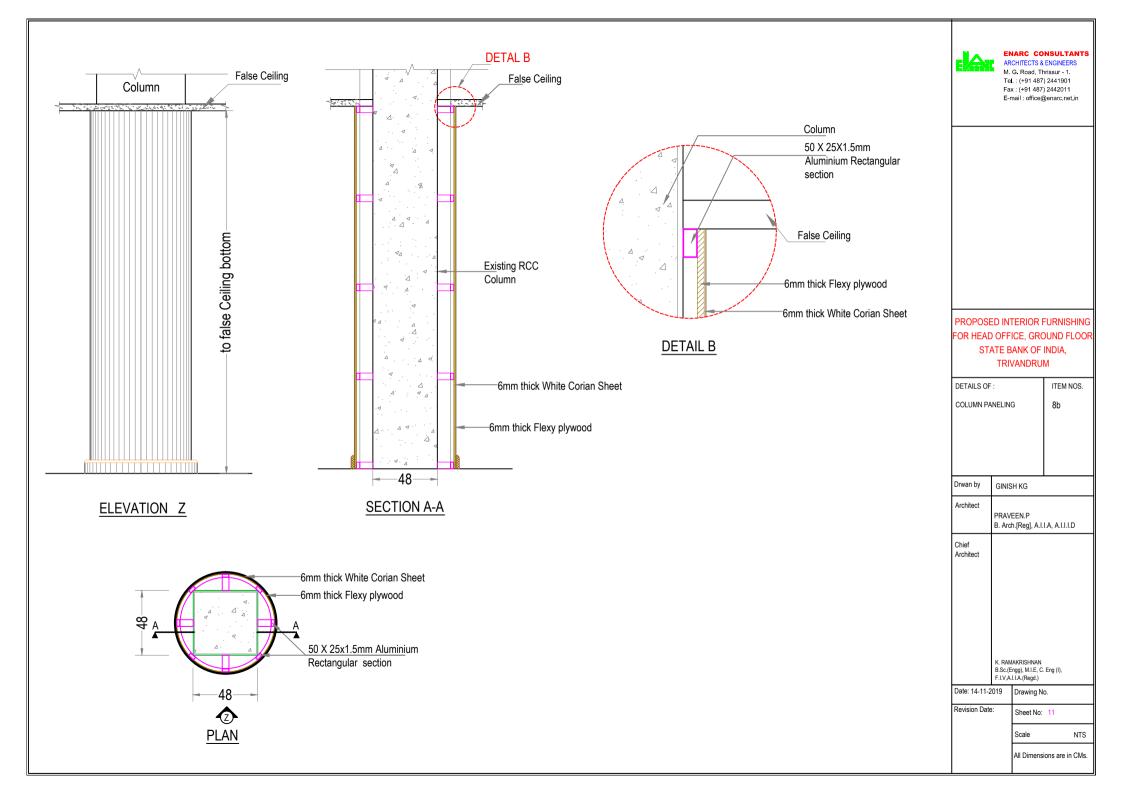

to scale        |
| Tel. : +91 (487) 2441901                                |                                                                                    | SOLID PARTITIONS                |           |                                                |                                                                                              |                  |                            |
| Fax : +91 (487) 2442011<br>E-mail : office@enarc.net.in | GROUND FLOOR<br>CEILING LAYOUT                                                     | FIRE RATED CEMENT<br>PARTITION  |           | PRAVEEN.P<br>B. Arch.[Reg], A.I.I.A, A.I.I.I.D | Ar. K. RAMAKRISHNAN<br>B.Sc.(Engg), M.I.E, C. Eng (I),<br>F.I.V , F.I.I.A. (Regd), A.I.I.I.D |                  | All Dimensions are in CMs. |