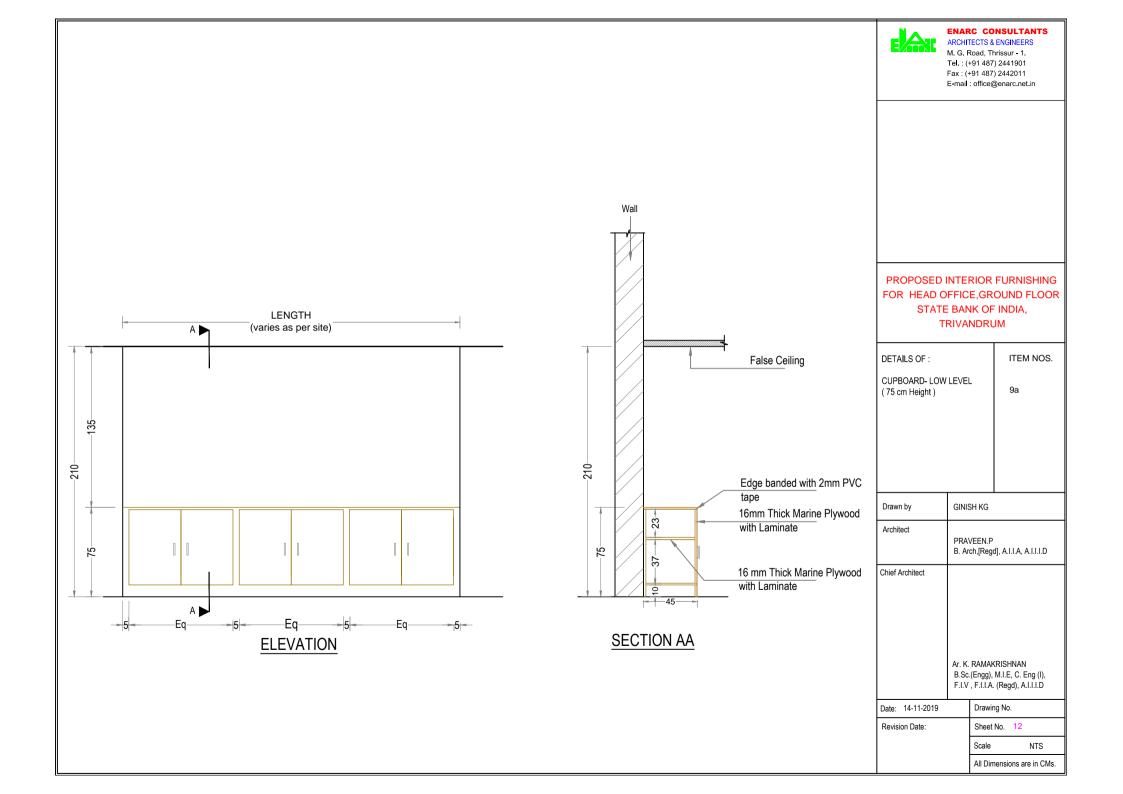

o scale        |
| Tel. : +91 (487) 2441901                                |                                                                                    | SOLID PARTITIONS                |           |                                                |                                                                                              |                  |                            |
| Fax : +91 (487) 2442011<br>E-mail : office@enarc.net.in | GROUND FLOOR<br>CEILING LAYOUT                                                     | FIRE RATED CEMENT<br>PARTITION  |           | PRAVEEN.P<br>B. Arch.[Reg], A.I.I.A, A.I.I.I.D | Ar. K. RAMAKRISHNAN<br>B.Sc.(Engg), M.I.E, C. Eng (I),<br>F.I.V , F.I.I.A. (Regd), A.I.I.I.D |                  | All Dimensions are in CMs. |