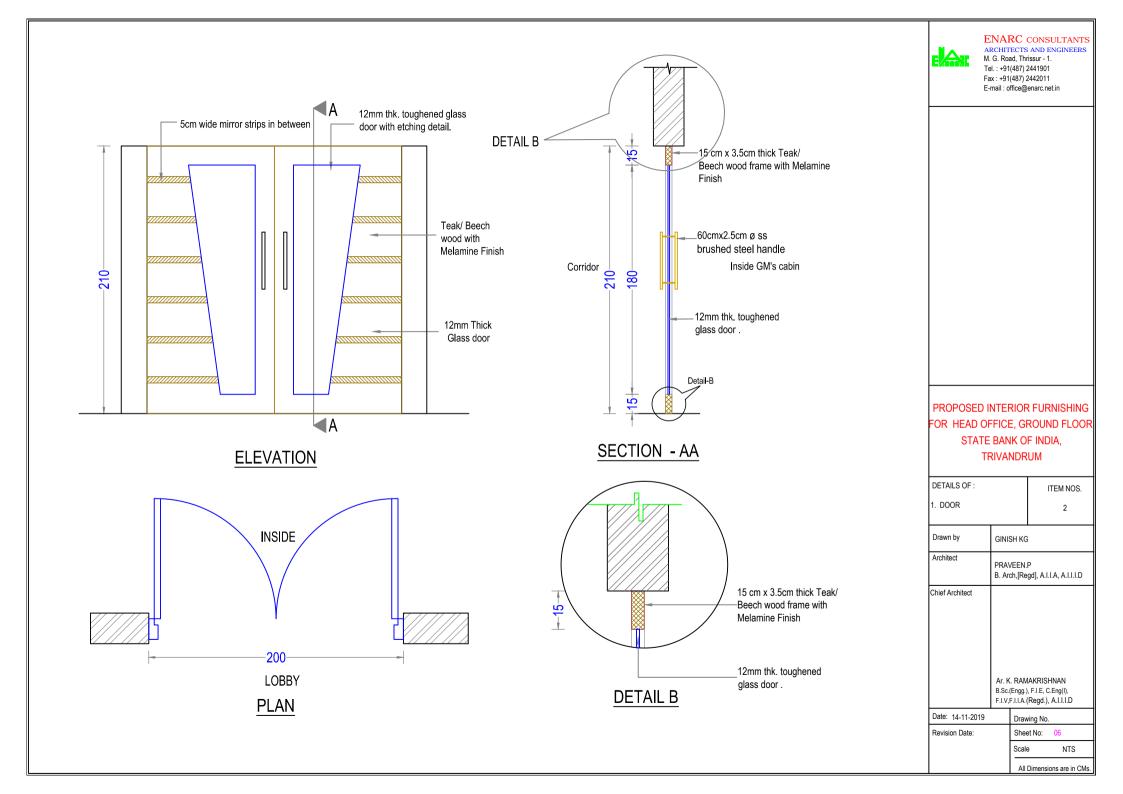

|                                                         | PROPOSED INTERIOR FURNISHING FOR HEAD OFFICE<br>STATE BANK OF INDIA,<br>TRIVANDRUM | LEGEND                          | Drawn by  | GINISH K G                                     |                                                                                              | Date: 14-11-2019 | Sheet No : 03              |
|---------------------------------------------------------|------------------------------------------------------------------------------------|---------------------------------|-----------|------------------------------------------------|----------------------------------------------------------------------------------------------|------------------|----------------------------|
| ARCHITECTS AND ENGINEERS                                |                                                                                    | FULLY GLAZED PARTITIONS         |           |                                                | -                                                                                            | Rivision Date    | Drawing No:                |
| M. G. Road, Thrissur - 1.                               |                                                                                    | MODULAR PARTITIONS (120 cm ht.) | Architect |                                                |                                                                                              |                  | Scale: Not to scale        |
| Tel. : +91 (487) 2441901                                |                                                                                    | SOLID PARTITIONS                |           |                                                |                                                                                              |                  |                            |
| Fax : +91 (487) 2442011<br>E-mail : office@enarc.net.in | GROUND FLOOR<br>CEILING LAYOUT                                                     | FIRE RATED CEMENT<br>PARTITION  |           | PRAVEEN.P<br>B. Arch.[Reg], A.I.I.A, A.I.I.I.D | Ar. K. RAMAKRISHNAN<br>B.Sc.(Engg), M.I.E, C. Eng (I),<br>F.I.V , F.I.I.A. (Regd), A.I.I.I.D |                  | All Dimensions are in CMs. |