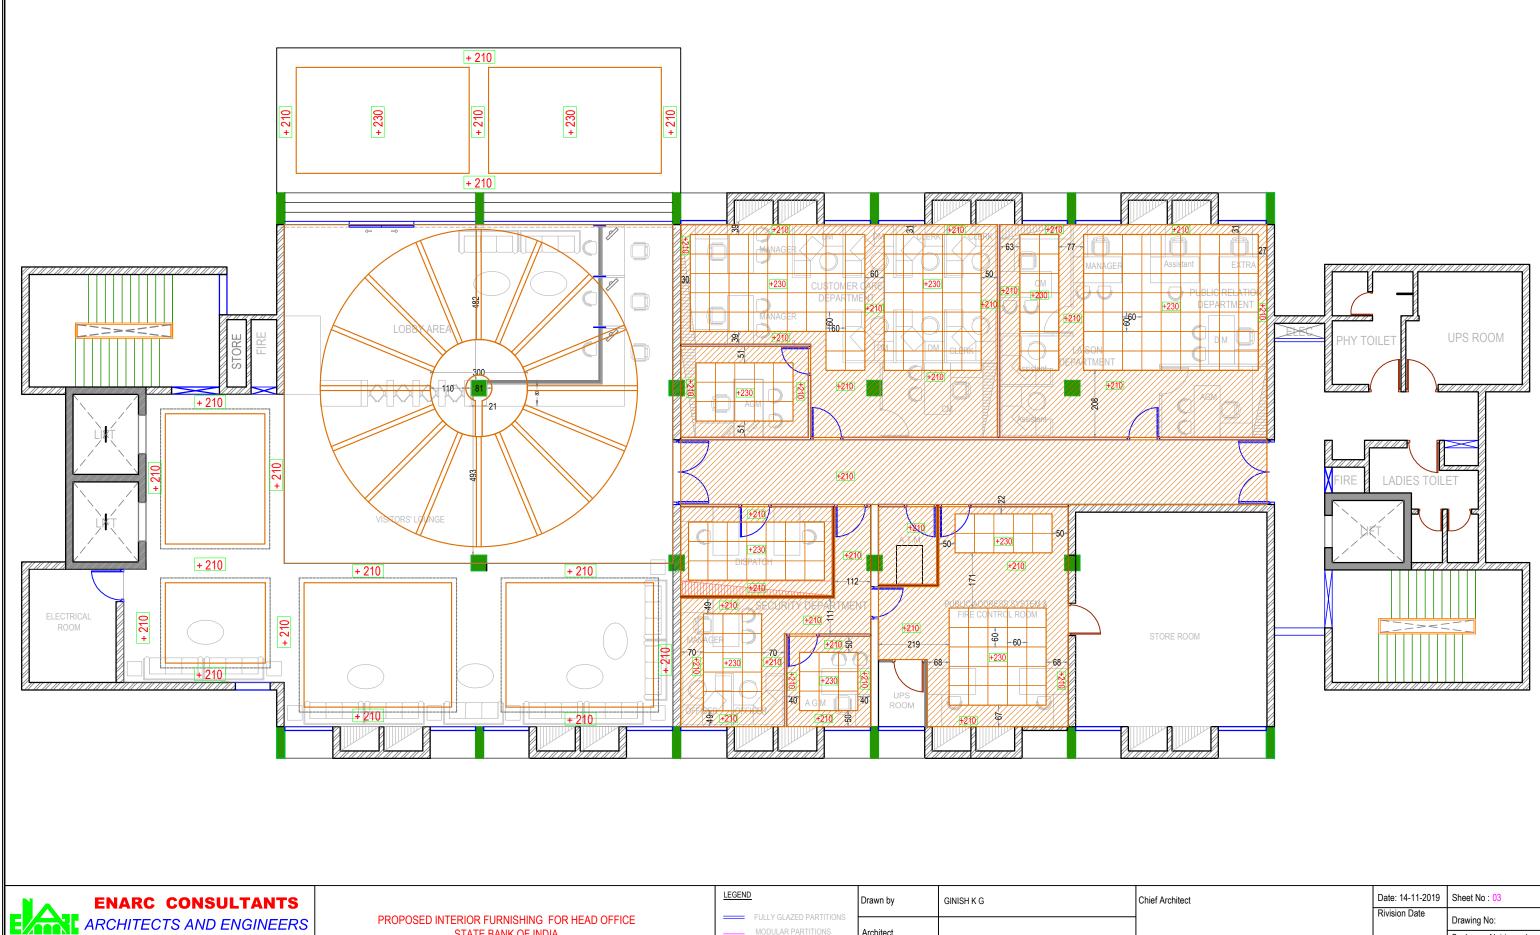

|                                                         | PROPOSED INTERIOR FURNISHING FOR HEAD OFFICE<br>STATE BANK OF INDIA,<br>TRIVANDRUM | LEGEND                          | Drawn by  | GINISH K G                                     |                                                                                              | Date: 14-11-2019 | Sheet No : 03              |
|---------------------------------------------------------|------------------------------------------------------------------------------------|---------------------------------|-----------|------------------------------------------------|----------------------------------------------------------------------------------------------|------------------|----------------------------|
| ARCHITECTS AND ENGINEERS                                |                                                                                    | FULLY GLAZED PARTITIONS         |           |                                                | -                                                                                            | Rivision Date    | Drawing No:                |
| M. G. Road, Thrissur - 1.                               |                                                                                    | MODULAR PARTITIONS (120 cm ht.) | Architect |                                                |                                                                                              |                  | Scale: Not to scale        |
| Tel. : +91 (487) 2441901                                |                                                                                    | SOLID PARTITIONS                |           |                                                |                                                                                              |                  |                            |
| Fax : +91 (487) 2442011<br>E-mail : office@enarc.net.in | GROUND FLOOR<br>CEILING LAYOUT                                                     | FIRE RATED CEMENT<br>PARTITION  |           | PRAVEEN.P<br>B. Arch.[Reg], A.I.I.A, A.I.I.I.D | Ar. K. RAMAKRISHNAN<br>B.Sc.(Engg), M.I.E, C. Eng (I),<br>F.I.V , F.I.I.A. (Regd), A.I.I.I.D |                  | All Dimensions are in CMs. |