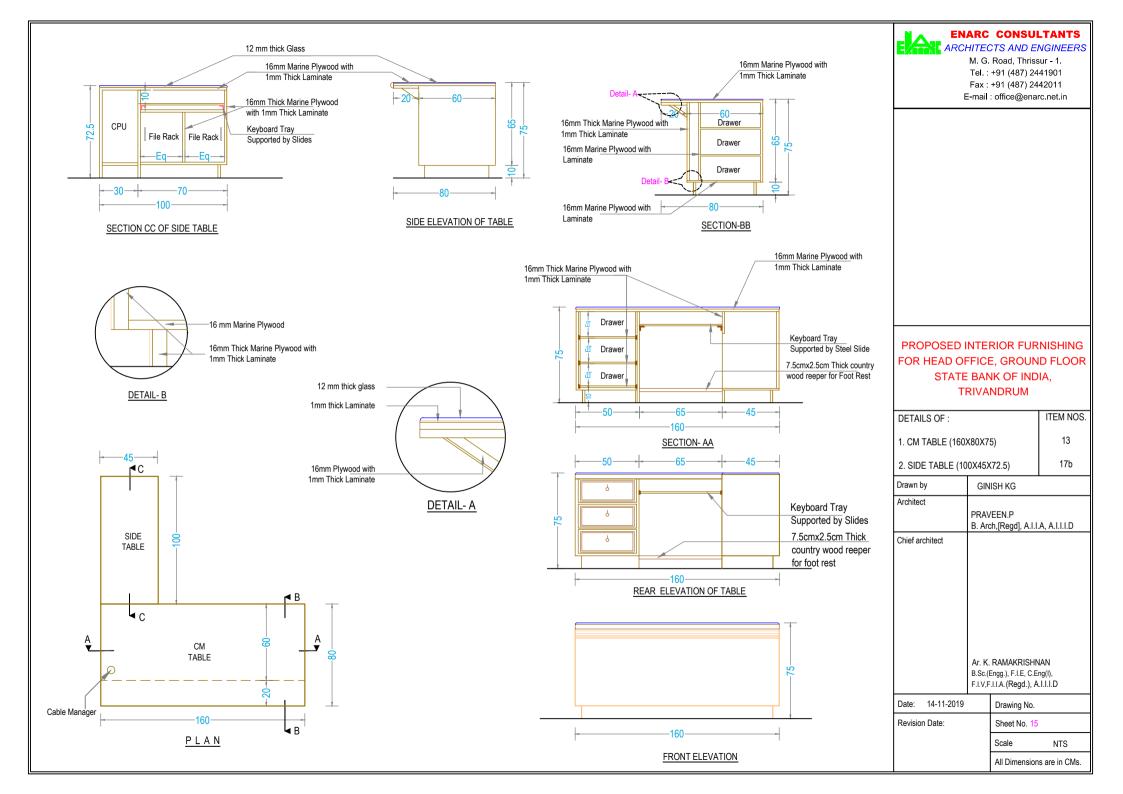

e        |
| Tel. : +91 (487) 2441901                                |                                                                                    | SOLID PARTITIONS                |           |                                                |                                                                                              |                  |                            |
| Fax : +91 (487) 2442011<br>E-mail : office@enarc.net.in | GROUND FLOOR<br>CEILING LAYOUT                                                     | FIRE RATED CEMENT<br>PARTITION  |           | PRAVEEN.P<br>B. Arch.[Reg], A.I.I.A, A.I.I.I.D | Ar. K. RAMAKRISHNAN<br>B.Sc.(Engg), M.I.E, C. Eng (I),<br>F.I.V , F.I.I.A. (Regd), A.I.I.I.D |                  | All Dimensions are in CMs. |