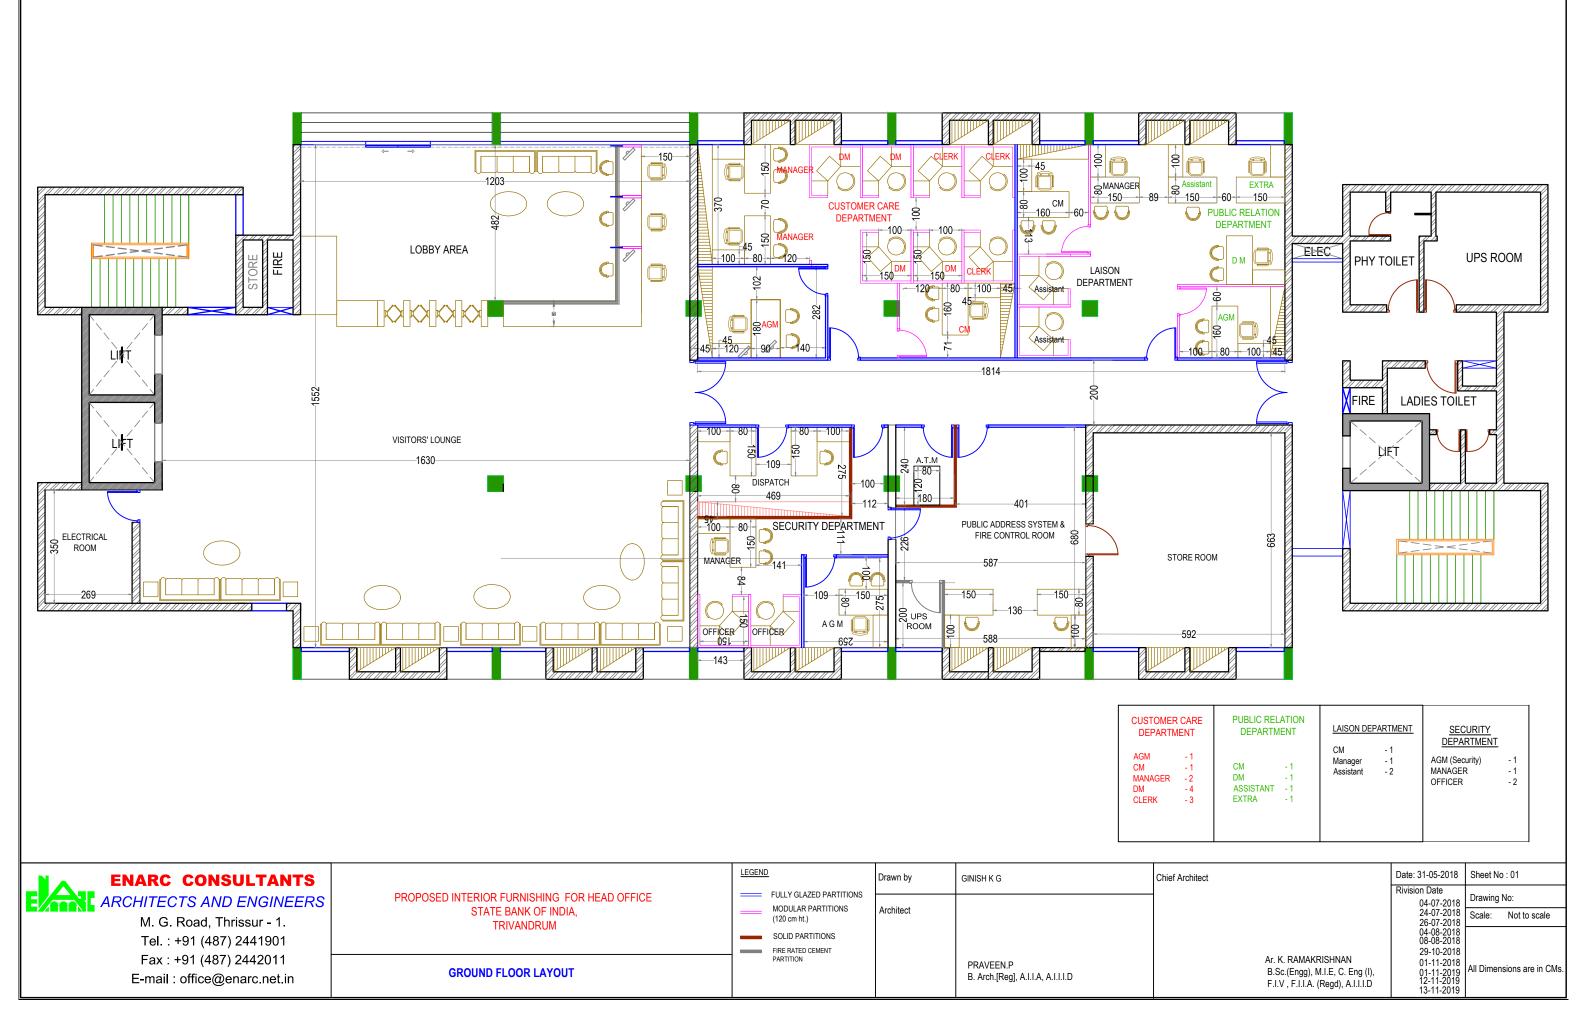

|                                                         | PROPOSED INTERIOR FURNISHING FOR HEAD OFFICE<br>STATE BANK OF INDIA,<br>TRIVANDRUM | LEGEND                          | Drawn by  | GINISH K G                                     |                                                                                              | Date: 14-11-2019 | Sheet No : 03              |
|---------------------------------------------------------|------------------------------------------------------------------------------------|---------------------------------|-----------|------------------------------------------------|----------------------------------------------------------------------------------------------|------------------|----------------------------|
| ARCHITECTS AND ENGINEERS                                |                                                                                    | FULLY GLAZED PARTITIONS         |           |                                                | -                                                                                            | Rivision Date    | Drawing No:                |
| M. G. Road, Thrissur - 1.                               |                                                                                    | MODULAR PARTITIONS (120 cm ht.) | Architect |                                                |                                                                                              |                  | Scale: Not to scale        |
| Tel. : +91 (487) 2441901                                |                                                                                    | SOLID PARTITIONS                |           |                                                |                                                                                              |                  |                            |
| Fax : +91 (487) 2442011<br>E-mail : office@enarc.net.in | GROUND FLOOR<br>CEILING LAYOUT                                                     | FIRE RATED CEMENT<br>PARTITION  |           | PRAVEEN.P<br>B. Arch.[Reg], A.I.I.A, A.I.I.I.D | Ar. K. RAMAKRISHNAN<br>B.Sc.(Engg), M.I.E, C. Eng (I),<br>F.I.V , F.I.I.A. (Regd), A.I.I.I.D |                  | All Dimensions are in CMs. |