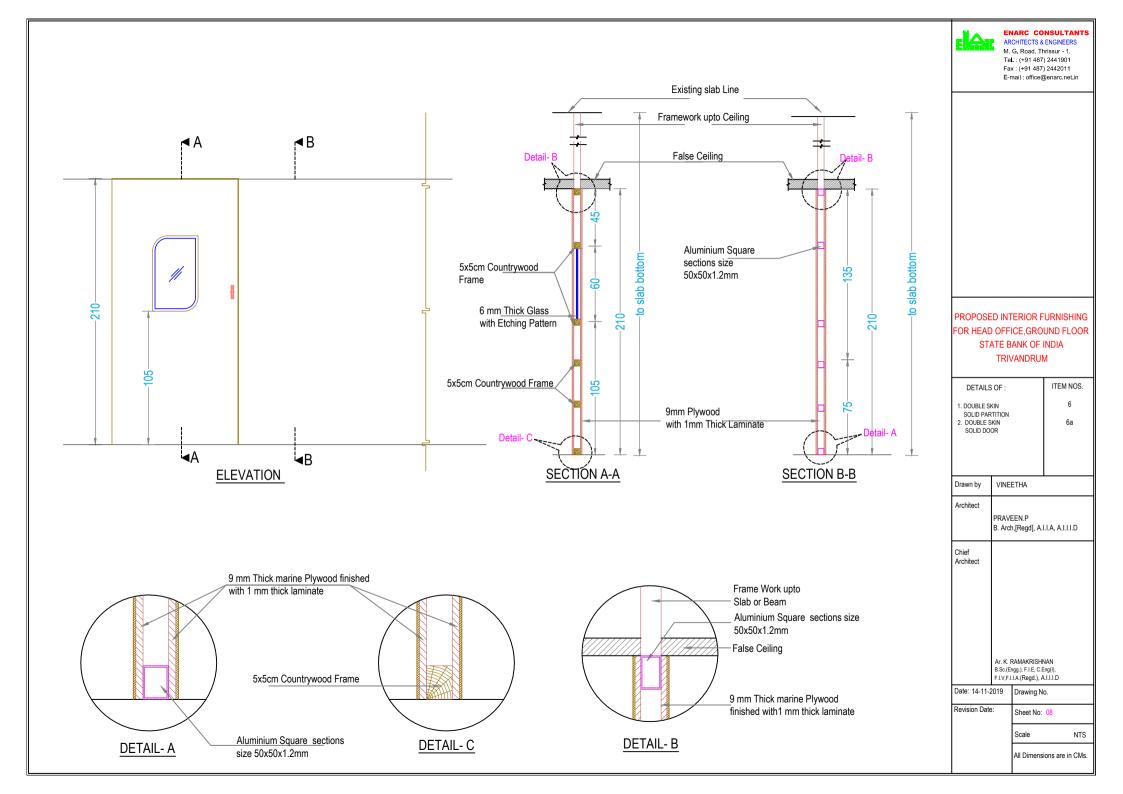

|                                                         | PROPOSED INTERIOR FURNISHING FOR HEAD OFFICE<br>STATE BANK OF INDIA,<br>TRIVANDRUM | LEGEND                          | Drawn by  | GINISH K G                                     |                                                                                              | Date: 14-11-2019 | Sheet No : 03              |
|---------------------------------------------------------|------------------------------------------------------------------------------------|---------------------------------|-----------|------------------------------------------------|----------------------------------------------------------------------------------------------|------------------|----------------------------|
| ARCHITECTS AND ENGINEERS                                |                                                                                    | FULLY GLAZED PARTITIONS         |           |                                                | -                                                                                            | Rivision Date    | Drawing No:                |
| M. G. Road, Thrissur - 1.                               |                                                                                    | MODULAR PARTITIONS (120 cm ht.) | Architect |                                                |                                                                                              |                  | Scale: Not to scale        |
| Tel. : +91 (487) 2441901                                |                                                                                    | SOLID PARTITIONS                |           |                                                |                                                                                              |                  |                            |
| Fax : +91 (487) 2442011<br>E-mail : office@enarc.net.in | GROUND FLOOR<br>CEILING LAYOUT                                                     | FIRE RATED CEMENT<br>PARTITION  |           | PRAVEEN.P<br>B. Arch.[Reg], A.I.I.A, A.I.I.I.D | Ar. K. RAMAKRISHNAN<br>B.Sc.(Engg), M.I.E, C. Eng (I),<br>F.I.V , F.I.I.A. (Regd), A.I.I.I.D |                  | All Dimensions are in CMs. |