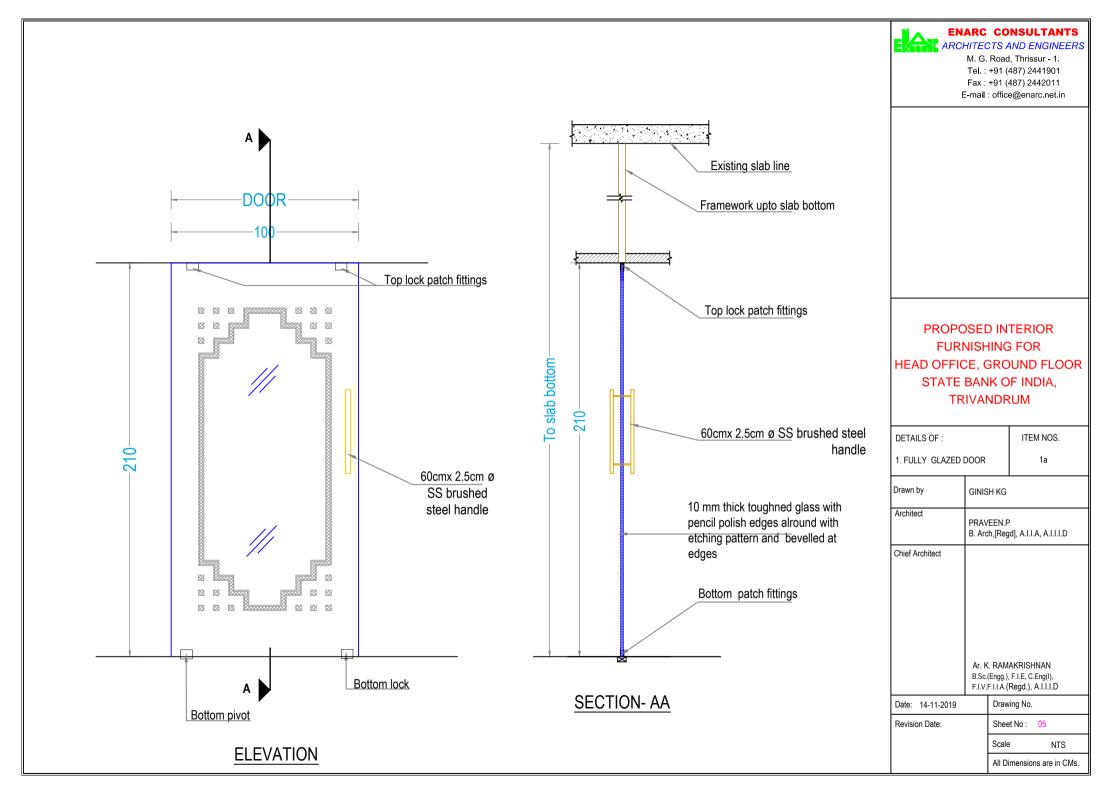

|                                                         | PROPOSED INTERIOR FURNISHING FOR HEAD OFFICE<br>STATE BANK OF INDIA,<br>TRIVANDRUM | LEGEND                          | Drawn by  | GINISH K G                                     |                                                                                              | Date: 14-11-2019 | Sheet No : 03              |
|---------------------------------------------------------|------------------------------------------------------------------------------------|---------------------------------|-----------|------------------------------------------------|----------------------------------------------------------------------------------------------|------------------|----------------------------|
| ARCHITECTS AND ENGINEERS                                |                                                                                    | FULLY GLAZED PARTITIONS         |           |                                                | -                                                                                            | Rivision Date    | Drawing No:                |
| M. G. Road, Thrissur - 1.                               |                                                                                    | MODULAR PARTITIONS (120 cm ht.) | Architect |                                                |                                                                                              |                  | Scale: Not to scale        |
| Tel. : +91 (487) 2441901                                |                                                                                    | SOLID PARTITIONS                |           |                                                |                                                                                              |                  |                            |
| Fax : +91 (487) 2442011<br>E-mail : office@enarc.net.in | GROUND FLOOR<br>CEILING LAYOUT                                                     | FIRE RATED CEMENT<br>PARTITION  |           | PRAVEEN.P<br>B. Arch.[Reg], A.I.I.A, A.I.I.I.D | Ar. K. RAMAKRISHNAN<br>B.Sc.(Engg), M.I.E, C. Eng (I),<br>F.I.V , F.I.I.A. (Regd), A.I.I.I.D |                  | All Dimensions are in CMs. |